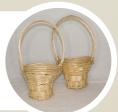

**1X PETAL BASKET (B&G TO SUPPLY PETALS AND CONES)** 

Height: 20cm Width: 40.5cm

LARGE = 13cmH x 20cmW x 32cmL SMALL = 12cmH x 18cmW x 28cmL

**FLOWER GIRL BASKET #1** 

FLOWER GIRL BASKET #2

FLOWER GIRLS BASKET #3

2 X FLOWER GIRL BASKET #4

WHITE DECORATED FLOWER **GIRL BASKET #5** 

WHITE FLOWER GIRL BASKET #6

**LARGE PICNIC BASKET** 

**4 X TRAY BASKET** 

**1X LARGE BASKET** (NO HANDLES)

**BUCKET** 

BRIDGEWATER COUNTRY ESTATE