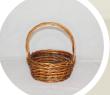

**1X PETAL BASKET (B&G TO SUPPLY PETALS AND CONES)** 

Height: 20cm Width: 40.5cm

LARGE = 13cmH x 20cmW x 32cmL SMALL = 12cmH x 18cmW x 28cmL

**FLOWER GIRL BASKET #1** 

FLOWER GIRL BASKET #2

FLOWER GIRLS BASKET #3

2 X FLOWER GIRL BASKET #4

WHITE DECORATED FLOWER **GIRL BASKET #5** 

WHITE FLOWER GIRL BASKET #6

**LARGE PICNIC BASKET** 

**4 X TRAY BASKET** 

**1X LARGE BASKET** (NO HANDLES)

**BUCKET** 

BRIDGEWATER COUNTRY ESTATE