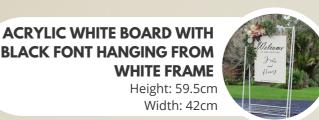

th: XXcm/

Width: XXcm







## WHITE ACRYLIC BOARD WITH BLACK WRITING

Height: 100cm Width: 60.5cm

## BROWN WOOD BOARD WITH WHITE WRITING

Height 75.5cm: Width 90cm:





#### WHITE PEG BOARD

Height: 70cm Width: 50cm

## WHITE LADDER WITH PEGS TO HANG CARDS

Height 137cm: Width 43cm





WHITE ORNATE EASEL TO PLACE YOUR OWN DESIGN ON

PAINTERS WOOD EASEL TO PLACE YOUR OWN DESIGN ON





BLACK ORNATE EASEL TO PLACE YOUR OWN DESIGN ON



SILK FLOWER ARRANGEMENTS TO GO ON CORNERS OF SIGN PINK AND DARK PINK

SILK FLOWER ARRANGEMENTS TO GO ON CORNERS OF SIGN PINK AND WHITE





SILK FLOWER ARRANGEMENTS TO GO ON CORNERS OF SIGN WHITE AND DUSTY PINK SILK FLOWER ARRANGEMENTS TO GO ON CORNERS OF SIGN CHAMPAGNE TONE







## WHITE WINDOW FRAME WITH WHITE HANDWRITTING

Height: 60cm Width: 91cm





## RUSTIC/RATTAN FRAME BLACKBOARD

Height: 87cm Width: 44cm

#### WHITE FRAME BLACKBOARD

Height: 88cm: Width 43cm:





## WHITE ORNATE EASLE TO PLACE YOUR OWN DESIGN ON

Height: 60cm Width: 40cm PAINTERS WOOD EASLE TO PLACE YOUR OWN DESIGN ON





BLACK ORNATE EASLE TO PLACE YOUR OWN DESIGN ON

PAINTERS WOOD EASLE TO PLACE YOUR OWN DESIGN ON





SILK FLOWER ARRANGEMENTS TO GO ON CORNERS OF SIGN PINK AND DARK PINK

SILK FLOWER ARRANGEMENTS TO GO ON CORNERS OF SIGN PINK AND WHITE





SILK FLOWER ARRANGEMENTS TO GO ON CORNERS OF SIGN WHITE AND DUSTY PINK SILK FLOWER ARRANGEMENTS TO GO ON CORNERS OF SIGN CHAMPAGNE TONE







**1X PETAL BASKET (B&G TO SUPPLY PETALS AND CONES)** 

Height: 20cm Width: 40.5cm



LARGE = 13cmH x 20cmW x 32cmL SMALL = 12cmH x 18cmW x 28cmL





**FLOWER GIR