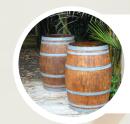

**2 X WINE BARRELLS** 

GOLD CIRCLE ARCH (MOVEABLE)

'LOVE' OR 'DANCE' LETTERING TO GO ON A MIXTURE OF LOGS AT DIFFERENT HEIGHTS

'MR & MRS' LETTERING TO GO ON HEAD TABLE

**GOLD AND PEARL GARLANDS** 

15 X SILK GREENERY & WHITE FLOWER TABLE GARLAND