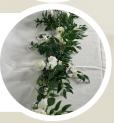

**2 X WINE BARRELLS** 

GOLD CIRCLE ARCH (MOVEABLE)

'LOVE' OR 'DANCE' LETTERING TO GO ON A MIXTURE OF LOGS AT DIFFERENT HEIGHTS

'MR & MRS' LETTERING TO GO ON HEAD TABLE

**GOLD AND PEARL GARLANDS** 

15 X SILK GREENERY & WHITE FLOWER TABLE GARLAND

SELECTION OF GREENERY AND SILK FLOWERS

LOLLY STATION JARS AND SCOOPS

**RUG FOR THE ALTER (SMALL)** 

Length: 87cm Width 62cm **RUG FOR THE ALTER (LARGE)** 

Length: 196cm Width 76cm

VARIOUS COLOURS OF THE LANTERN BALLS