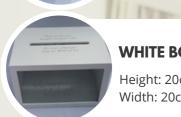

#### **WHITE BOX**

Height: 20cm / Length: 30cm/

Width: 20cm

Height: 136cm

**WELL WISHES GLASS JAR** WITH GOLD WRITING

Height: 25cm