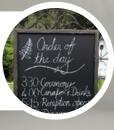

# ORDER OF THE DAY BLACKBOARD WITH ORNATE FRAME

Height: Width:

FLOWER CLIP. CLIPS ONTO ISLE SEATS

BLACK SHEPPARDS HOOKS WITH HANGING GLASS JARS

TOE TOE ARRANAGEMENTS IN GLASS JAR

FAUX VINE PLANTS (4 X LARGE AND 6 X SMALL)