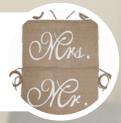

MR & MRS BURLAP CHAIR SIGNS

3 X ARCYLIC STANDS

Height: 80cm Width 30cm Depth: 30cm NATURAL DRIED BUNNY TAILS AND OTHER SIMILAR ITEMS