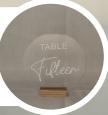

**33 X RATTAN PLACEMATS** 

20 X ROUND MIRROR BASE PLATE

Diameter: 18cm





18 X SQUARE MIRROR BASE PLATE

Diameter: 30cm x 30cm

## 57 X RUSTIC SMALL LOG PLACE NAME HOLDERS

Height: 4.5cm approx



BRIDGEWATER COUNTRY ESTATE





FREESTANDING ACRYLIC BLOCK WITH PINK PAINT

1 - 10

GOLD FRAME WITH OPTION TO USE GOLD CARD OR DESIGN YOUR OWN





ACRYLIC WHITE ROUND SIGN WITH BLACK WRITING

1 - 15

WHITE BLOCK NUMBERS

1 - 14





WHITE BIRD WITH SILVER NUMBERS

1 - 15

SILVER GLITTER FREESTANDING STICK

1 - 10





SMALL HANGING FRAME WITH OPTION TO HANG YOUR OWN

1 - 20

WOOD NUMBERS ON ROUND STAND

1 - 10





WOOD NUMBERS WITH A GEOMETRIC FRAME

1 - 20

**SMALL SILVER FRAME** 

19

1 - 19



WOOD STAND FOR YOUR OWN CARD DESIGN

ROUND CLEAR ARCYLIC SIGN WITH WHITE WRITING

1 - 15





DARK WOOD SQUARE BLOCK FOR YOUR OWN CARD DESIGN

DIAMOND STAND FOR YOUR OWN CARD DESIGN







### WHITE AND BLACK CARD ON A SILVER STAND

1 - 25

WHITE LACE CARD ON A SILVER STAND

1 - 14





WHITE ORNATE FRAME WITH GREENARY CARD/OR YOUR OWN

1 - 12

MARBLE CARD ON WOOD BLOCK

1 - 10





LARGE BLACKBOARD HEART

1 - 14

**GOLD ACRYLIC NUMBERS** 

1 - 10





**PINK GLITTER STICKS** 

1 - 10

**BLACKBOARD FRAMES** 

1 - 11





**RUSTIC JARS WITH NUMBERS** 

1 - 12

SMALL WOOD STICK NUMBERS THAT SIT IN YOUR CHOICE OF A JAR (SPRAYED GOLD)

1 - 10





WOOD STICK NUMBERS THAT SIT IN YOUR CHOICE OF A JAR

1 - 10

LARGE WOOD STICK NUMBERS
THAT SIT IN YOUR CHOICE
OF JAR

1 - 11





SMALL BLACKBOARD STICK WITH YOUR CHOICE OF JAR

1 - 12

LAREGE BLACK STICK NUMBERS
WITH YOUR CHOICE OF JAR