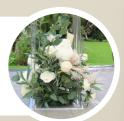

2X FAUX ROSE BUSH TREE WITH WHITE POT 2 X FAUX ROSE BUSH TREE WITH BROWN POT

1X FLOWER ARRANGEMENT NATURAL COLOURS

2X FAUX FLOWER
ARRANGMENTS WITH WHITE
AND PINK FLOWERS AND
GREENERY

2X GROUND FLOWER ARRANGEMENTS WITH WHITE FLOWERS AND GREENERY