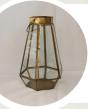

Height: 31 cm

Height: 12cm - 40cm

17 X SELECTION OF SILVERWARE

Height: 8cm - 19cm

Height: 9cm - 15cm

6 X GOLD GEOMETRIC LANTERNS

Height: 25.5cm

Height: 33cm