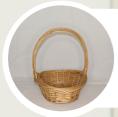

**1X PETAL BASKET (B&G TO SUPPLY PETALS AND CONES)** 

Height: 20cm Width: 40.5cm

LARGE = 13cmH x 20cmW x 32cmL SMALL = 12cmH x 18cmW x 28cmL

**FLOWER GIRL BASKET #1** 

FLOWER GIRL BASKET #2

FLOWER GIRLS BASKET #3

2 X FLOWER GIRL BASKET #4

WHITE DECORATED FLOWER **GIRL BASKET #5** 

WHITE FLOWER GIRL BASKET #6

**LARGE PICNIC BASKET** 

**4 X TRAY BASKET** 

**1X LARGE BASKET** (NO HANDLES)

**BUCKET** 

BRIDGEWATER COUNTRY ESTATE