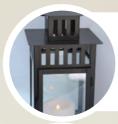

Height: 10cm

5 X LARGE SQUARE GLASS JARS FOR CANDLES OR FLOWERS

Height: 12cm

7 X WOODEN HEART TEALIGHT HOLDER

Height: 9cm

15 X BLACK LANTERNS FOR CANDLES OR GREENERY

Height: 28 cm

13 X GLASS WINE BOTTLES WITH FAIRY LIGHTS