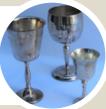

Height: 31 cm

Height: 12cm - 40cm

17 X SELECTION OF SILVERWARE

Height: 8cm - 19cm

Height: 9cm - 15cm

6 X GOLD GEOMETRIC LANTERNS

Height: 25.5cm

Height: 33cm