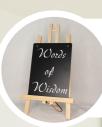

TERS WOOD EASLE TO PLACE YOUR OWN DESIGN ON





SILK FLOWER ARRANGEMENTS TO GO ON CORNERS OF SIGN PINK AND DARK PINK

SILK FLOWER ARRANGEMENTS TO GO ON CORNERS OF SIGN PINK AND WHITE





SILK FLOWER ARRANGEMENTS TO GO ON CORNERS OF SIGN WHITE AND DUSTY PINK SILK FLOWER ARRANGEMENTS TO GO ON CORNERS OF SIGN CHAMPAGNE TONE







**1X PETAL BASKET (B&G TO SUPPLY PETALS AND CONES)** 

Height: 20cm Width: 40.5cm



LARGE = 13cmH x 20cmW x 32cmL SMALL = 12cmH x 18cmW x 28cmL





**FLOWER GIRL BASKET #1** 

FLOWER GIRL BASKET #2





FLOWER GIRLS BASKET #3

2 X FLOWER GIRL BASKET #4





WHITE DECORATED FLOWER **GIRL BASKET #5** 

WHITE FLOWER GIRL BASKET #6





**LARGE PICNIC BASKET** 

**4 X TRAY BASKET** 





**1X LARGE BASKET** (NO HANDLES)

**BUCKET** 



BRIDGEWATER COUNTRY ESTATE





## WORDS OF WISDOM BLACK SIGN ON WOOD EASEL

Height: 23cm Width: 17cm





## "TAKE A SNAP" WHITE ACRYLIC SIGN

Height: 29cm Width: 21cm



Height: 29cm Width: 21cm





## "THIS CANDLE BURNS" MEMORYWHITE ACRYLIC SIGN

Height: 29cm Width: 21cm

## "CARDS AND GIFTS" CLEAR ACRYLIC SIGN

Height: 29cm Width: 21cm





## "BECAUSE SOMEONES IN HEAVEN" WHITE ACRYLIC SIGN

Height: 29cm Width: 21cm

## "UNPLUGGED CEREMONY" WHITE ACRYLIC SIGN

Height: Width:





## WOOD BLACKBOARD WITH YOUR CHOICE OF WORDS

Height: Width:



Height: Width:





## "PICK A SEAT" FLOWER CANVAS SIGN

Height: Width:

# ORDER OF THE DAY BLACKBOARD WITH ORNATE FRAME

Height: Width:







FLOWER CLIP. CLIPS ONTO ISLE SEATS

BLACK SHEPPARDS HOOKS WITH HANGING GLASS JARS





TOE TOE ARRANAGEMENTS IN GLASS JAR

FAUX VINE