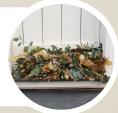

2X FAUX ROSE BUSH TREE WITH WHITE POT 2 X FAUX ROSE BUSH TREE WITH BROWN POT

1X FLOWER ARRANGEMENT NATURAL COLOURS

2X FAUX FLOWER
ARRANGMENTS WITH WHITE
AND PINK FLOWERS AND
GREENERY

2X GROUND FLOWER ARRANGEMENTS WITH WHITE FLOWERS AND GREENERY

**2 X WINE BARRELLS** 

GOLD CIRCLE ARCH (MOVEABLE)

'LOVE' OR 'DANCE' LETTERING TO GO ON A MIXTURE OF LOGS AT DIFFERENT HEIGHTS

'MR & MRS' LETTERING TO GO ON HEAD TABLE

**GOLD AND PEARL GARLANDS** 

15 X SILK GREENERY & WHITE FLOWER TABLE GARLAND