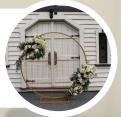

Only available on lawn ceremony area:

WHITE FLOWERS WITH GREENERY 2 PIECE ARCH WHITE FRAME PILLAR STANDS WITH WHITE FLOWERS AND GREENERY)

WHITE PILLAR STANDS WITH WHITE FLOWER POTS X 2 LARGE / X 2 MEDIUM

GOLD CIRCLE ARCH (MOVEABLE)

2X FAUX FLOWER ARRANGMENTS WITH BRIGHT FLOWERS TO GO ON LARGE WHITE PILLAR STANDS

1X FLOWER ARRANGEMENT NATURAL COLOURS

WOOD BLACKBOARD WITH YOUR CHOICE OF WORDS Height: Width: "PICK A SEAT" BLUE CANVAS