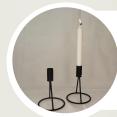

### **4 X SMALL TIN TABLE VASES** WITH LACE TRIM

Height: 13cm/ Width: 15cm/ Length: 13cm

**15 X GOLD CANDELABRAS** Height: 21.5cm (not including candle)

**26 X GLASS CANDLES STICKS** Height: 15.5cm (not including candle)