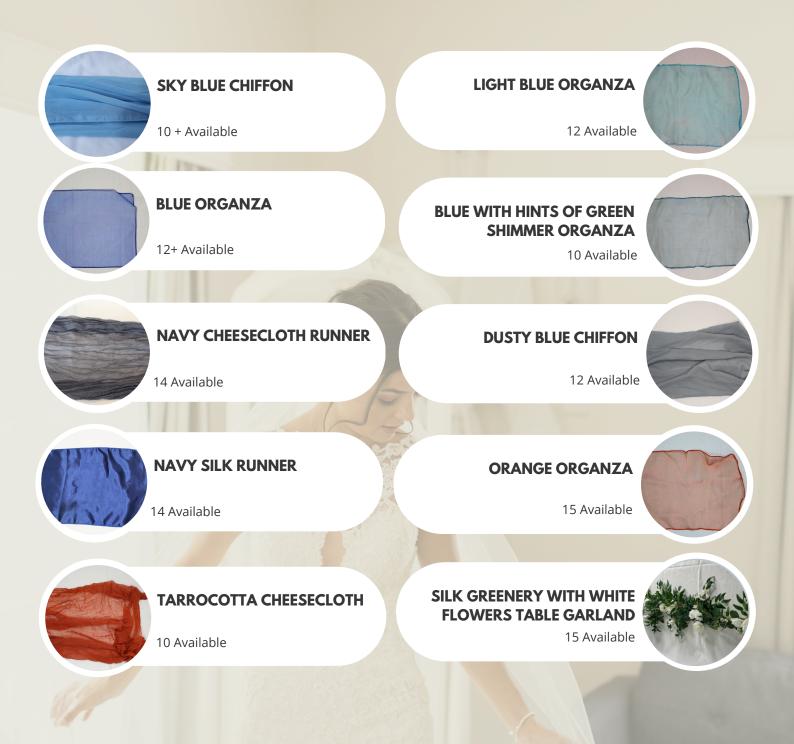

20 X PINK OMBRE BUD VASES

**28 X BROWN GLASS BUD VASES** 

Height: 10cm

**50 X SELECTION OF CLEAR GLASS BUD VASES** Height: 7.5cm - 15cm

> **50+ SMALL GLASS MILK BUD VASES** Height: 15cm

**30 X THREE PIPE BUD JAR STANDS** 

Height: 10cm, 15cm, 20cm

#### **24 X GLASS URN VASES**

Height: 15cm

**25 X GLASS JARS** 

Height: 13.5cm

Height: 16cm

**15 X GLASS FISHBOWLS FOR CANDLES OR FLOWERS** 

Height: 7.5cm - 14cm

76 X SELECTION OF COLOURED **GLASS BUD VASES** Height: 7.5cm - 14cm

**16 X GLASS MILK BOTTLES** (RUSTIC WITH TIE)

**21 X TALL GLASS MILK** 

Height: 15cm

BOTTLES

Height: 22cm

**30 X TALL GLASS PILLAR** VASES Height: 30cm

**38 X SELECTION OF LARGE GLASS JARS (RUSTIC WITH TIES)** 

Height: 16cm

11 X GLASS JAR VASES/CANDLE HOLDERS (HANDLES TO HANG) Height: 15cm

#### 23 X SMALL WOODEN BIRD VASES/CANDLE HOLDERS Height: 16cm

**14 X WHITE CERAMIC VASES** 

**23 X LARGE WOODEN BIRD VASES/CANDLE HOLDERS** Height: 18.5cm

#### **21 X SELECTION OF GLASS BOTTLES (RUSTIC WITH TIE)**

### **12 X WHITE MILK JUGS**

Height: 17cm

Height: 20cm

# **15 TERRACOTTA POTS**

Height: 11cm

### **14 X WHITE URN VASES**

Height: 21.5cm

### **13 X WHITE VINTAGE TIN VASES**

Height: 17cm

### **17 SILVER TIN BUCKETS**

**6 X LARGE TIN TABLE VASES** 

Height: 10.5cm

WITH LACE TRIM

Length: 50cm

Height: 16cm/ Width: 20cm/

#### **15 X WHITE CERAMIC TABLE** VASES Height: 9cm/Width: 9cm/ Length: 20cm

### **4 X SMALL TIN TABLE VASES** WITH LACE TRIM

Height: 13cm/ Width: 15cm/ Length: 13cm

**15 X GOLD CANDELABRAS** Height: 21.5cm (not including candle)

**26 X GLASS CANDLES STICKS** Height: 15.5cm (not including candle)