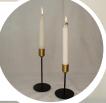

### **20 X WHITE CANDLE FEET** Height: 6cm (not including candle)

**38 X BLACK CANDLE HOLDERS** 

Height: 15cm

**12 X LARGE GOLD/BLACK** CANDLE HOLDERS Height: 19cm

**24 X PINK GLASS CANDLE FEET** Height: 6cm (not including candle)