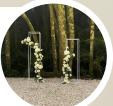

Only available on lawn ceremony area:

WHITE FLOWERS WITH GREENERY 2 PIECE ARCH WHITE FRAME PILLAR STANDS WITH WHITE FLOWERS AND GREENERY)

WHITE PILLAR STANDS WITH WHITE FLOWER POTS X 2 LARGE / X 2 MEDIUM

GOLD CIRCLE ARCH (MOVEABLE)

2X FAUX FLOWER ARRANGMENTS WITH BRIGHT FLOWERS TO GO ON LARGE WHITE PILLAR STANDS

1X FLOWER ARRANGEMENT NATURAL COLOURS

WOOD BLACKBOARD WITH YOUR CHOICE OF WORDS Height: Width: "PICK A SEAT" BLUE CANVAS