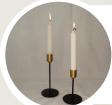

### **4 X SMALL TIN TABLE VASES** WITH LACE TRIM

Height: 13cm/ Width: 15cm/ Length: 13cm

**15 X GOLD CANDELABRAS** Height: 21.5cm (not including candle)

**26 X GLASS CANDLES STICKS** Height: 15.5cm (not including candle)

**19 X GLASS CANDLE STICKS** WITH SILVER RIM Height: 28cm (not including candles)