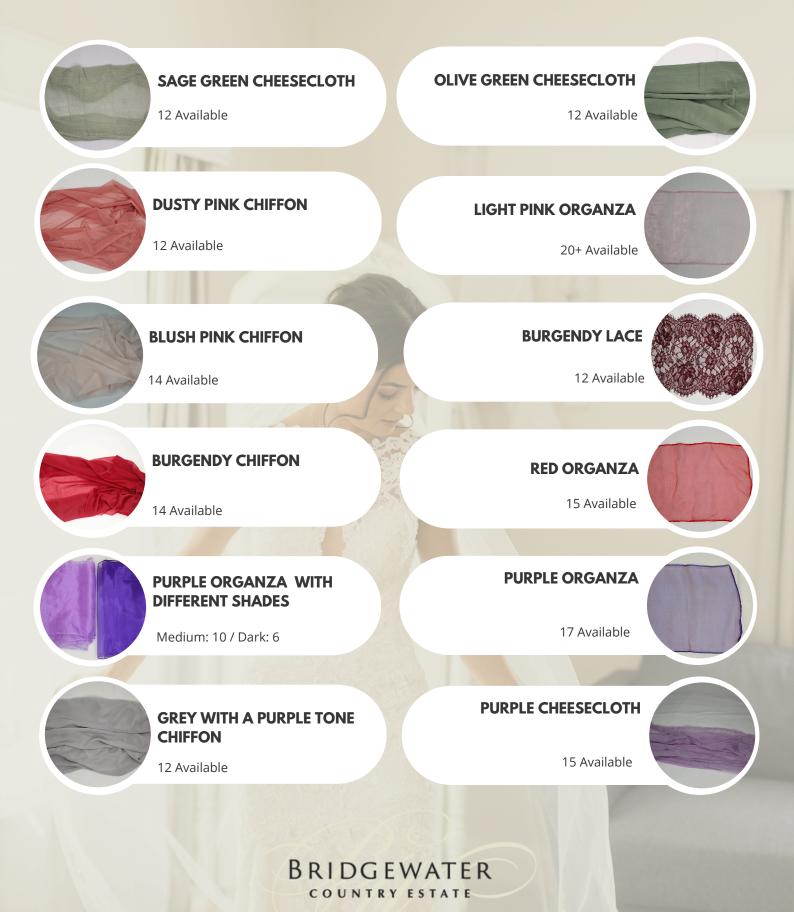

GEMENTS **AUTUMN COLOURS** 





**33 X SELECTION OF WOODEN** ROUNDS

**FREESTANDING ACRYLIC** 



**BLOCK WITH PINK PAINT** 1 - 10 TABLE NO

Fifteen

**ACRYLIC WHITE ROUND SIGN** WITH BLACK WRITING 1 - 15

**GOLD FRAME WITH OPTION TO USE GOLD CARD OR DESIGN YOUR OWN** 

WHITE BLOCK NUMBERS



20

WHITE BIRD WITH SILVER **NUMBERS** 

1 - 12

HALF CIRCLE TAN ACRYLIC WITH RUST ORANGE FLOWERS 1 - 7

SILVER GLITTER FREESTANDING STICK 1 - 10

WOOD NUMBERS ON ROUND **STAND** 1 - 10

WOOD NUMBERS WITH A **GEOMETRIC FRAME** 

1 - 20

**SMALL SILVER FRAME** 



1 - 19

**CARD DESIGN** 

WOOD STAND FOR YOUR OWN

**ROUND CLEAR ARCYLIC SIGN** WITH WHITE WRITING 1 - 15

DARK WOOD SQUARE BLOCK FOR YOUR OWN CARD DESIGN

> BRIDGEWATER COUNTRY ESTATE

**DIAMOND STAND FOR YOUR OWN CARD DESIGN** 

























### WHITE ACRYLIC BOARD WITH BLACK WRITING

Height: 100cm Width: 60.5cm



### WHITE PEG BOARD

Height: 70cm Width: 50cm

#### BROWN WOOD BOARD WITH WHITE WRITING

Height 75.5cm: Width 90cm:

WHITE LADDER WITH PEGS TO HANG CARDS Height 137cm:

Width 43cm





WHITE ORNATE EASEL TO PLACE YOUR OWN DESIGN ON TAN WITH RUST ORANGE FLOWERS



BLACK ORNATE EASEL TO PLACE YOUR OWN DESIGN ON (SIGN NOT INCLUDED)

PAINTERS WOOD EASEL TO PLACE YOUR OWN DESIGN ON





SILK FLOWER ARRANGEMENTS TO GO ON CORNERS OF SIGN PINK AND DARK PINK

SILK FLOWER ARRANGEMENTS TO GO ON CORNERS OF SIGN PINK AND WHITE





SILK FLOWER ARRANGEMENTS TO GO ON CORNERS OF SIGN WHITE AND DUSTY PINK SILK FLOWER ARRANGEMENTS TO GO ON CORNERS OF SIGN CHAMPAGNE TONE





SILK FLOWER ARRANGEMENTS TO GO ON CORNERS OF