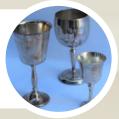

#### **36 X SELECTION OF RUSTIC GOLD VASES**

Height: 12cm - 40cm

**26 X SELECTION OF SILVER GOBLETS** Height: 9cm - 15cm

**11 X BIRDCAGES** 

Height: 33cm

**31 X RATTAN PLACEMATS** 

**18 X WHITE/GOLD PLACEMATS** 