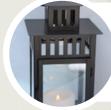

35 X HURRICAN GLASS CANDLE OR VASES HOLDER Height: 15cm/ Diameter: 10cm

Height: 27cm

15 X BLACK LANTERNS FOR CANDLES OR GREENERY

Height: 28 cm

HOLDERS

Diameter: 27cm

**16 X ROUND TALL ON A STICK FOR TEA LIGHT CANDLES** Height: 25cm