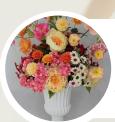

**18 X SQUARE MIRROR BASE** PLATE

Diameter: 30cm x 30cm

**BUD JARS** 

**20 X ROUND MIRROR BASE** PLATE Diameter: 18cm

**20 X AUTUMN COLOUR** FLOWER ARRANGEMENTS FOR

**HEAD TABLE FLOWER** ARRANGEMENTS **AUTUMN COLOURS** 