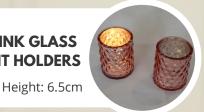

**36 X CREAM TEALIGHT** LANTERNS Height: 13cm

**36 X PINK GLASS TEALIGHT HOLDERS** 