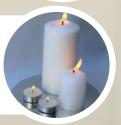

### **4 X SMALL TIN TABLE VASES** WITH LACE TRIM

Height: 13cm/ Width: 15cm/ Length: 13cm

**15 X GOLD CANDELABRAS** Height: 21.5cm (not including candle)

**26 X GLASS CANDLES STICKS** Height: 15.5cm (not including candle)

**19 X GLASS CANDLE STICKS** WITH SILVER RIM Height: 28cm (not including candles)