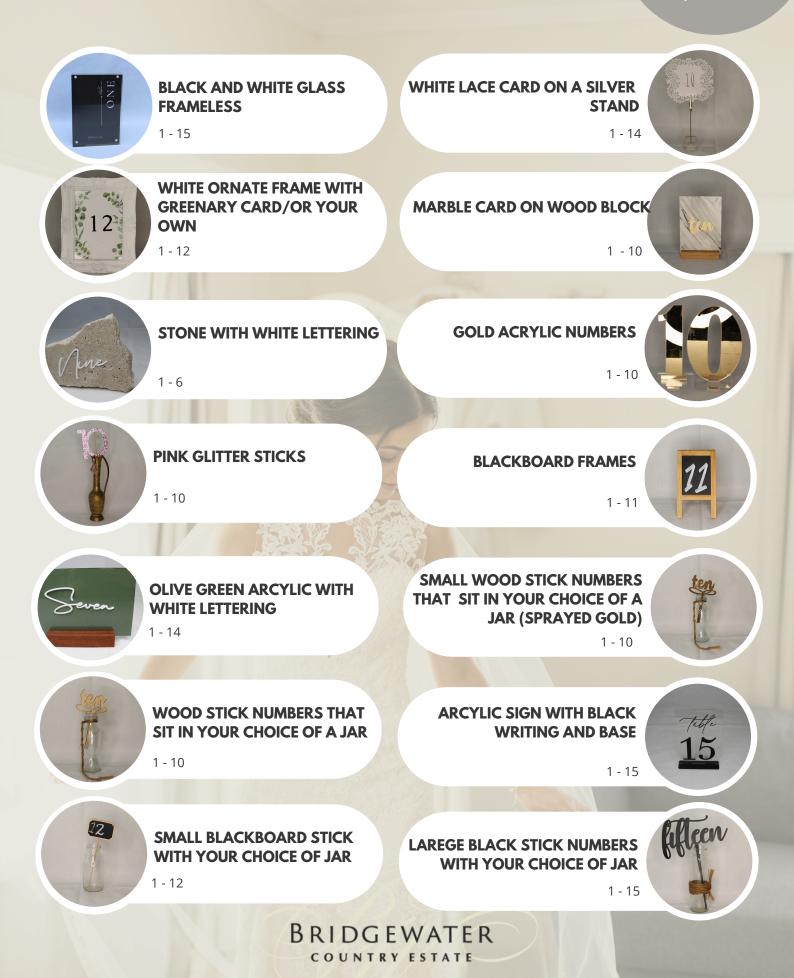

**33 X SELECTION OF WOODEN** ROUNDS

**FREESTANDING ACRYLIC** 

**BLOCK WITH PINK PAINT** 1 - 10 TABLE NO

Fifteen

**ACRYLIC WHITE ROUND SIGN** WITH BLACK WRITING 1 - 15

**GOLD FRAME WITH OPTION TO USE GOLD CARD OR DESIGN YOUR OWN** 

WHITE BLOCK NUMBERS

20

WHITE BIRD WITH SILVER **NUMBERS** 

1 - 12

HALF CIRCLE TAN ACRYLIC WITH RUST ORANGE FLOWERS 1 - 7

SILVER GLITTER FREESTANDING STICK 1 - 10

WOOD NUMBERS ON ROUND **STAND** 1 - 10

WOOD NUMBERS WITH A **GEOMETRIC FRAME** 

1 - 20

**SMALL SILVER FRAME** 

1 - 19

**CARD DESIGN** 

WOOD STAND FOR YOUR OWN

**ROUND CLEAR ARCYLIC SIGN** WITH WHITE WRITING 1 - 15

DARK WOOD SQUARE BLOCK FOR YOUR OWN CARD DESIGN

> BRIDGEWATER COUNTRY ESTATE

**DIAMOND STAND FOR YOUR OWN CARD DESIGN** 