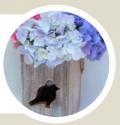

#### 23 X SMALL WOODEN BIRD VASES/CANDLE HOLDERS Height: 16cm

**14 X WHITE CERAMIC VASES** 

**23 X LARGE WOODEN BIRD VASES/CANDLE HOLDERS** Height: 18.5cm