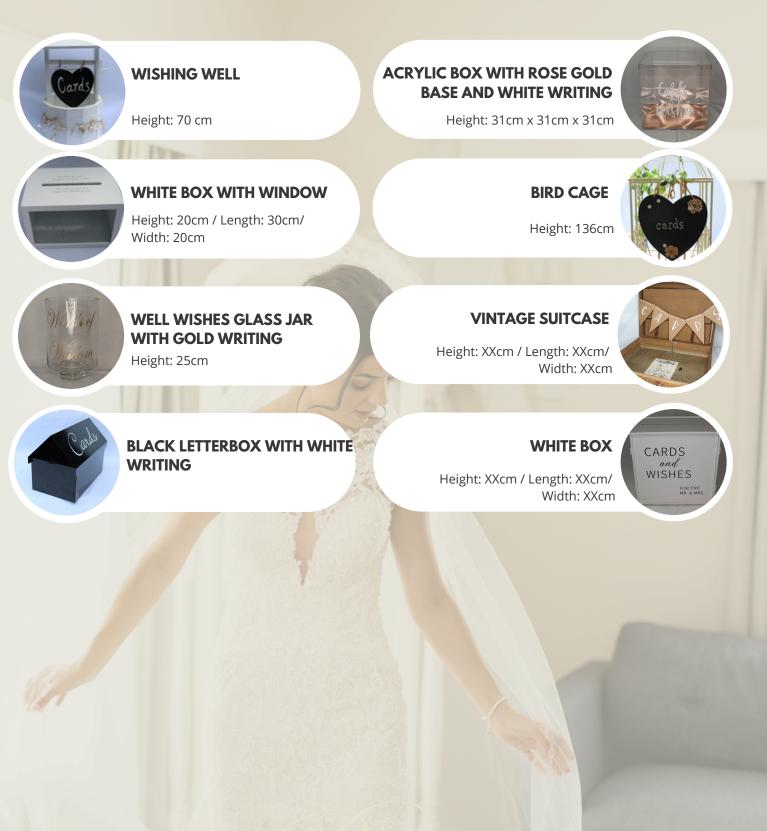

**DIAMOND STAND FOR YOUR OWN CARD DESIGN** 

### WHITE ACRYLIC BOARD WITH BLACK WRITING

Height: 100cm Width: 60.5cm

### WHITE PEG BOARD

Height: 70cm Width: 50cm

#### BROWN WOOD BOARD WITH WHITE WRITING

Height 75.5cm: Width 90cm:

WHITE LADDER WITH PEGS TO HANG CARDS Height 137cm:

Width 43cm

WHITE ORNATE EASEL TO PLACE YOUR OWN DESIGN ON TAN WITH RUST ORANGE FLOWERS

BLACK ORNATE EASEL TO PLACE YOUR OWN DESIGN ON (SIGN NOT INCLUDED)

PAINTERS WOOD EASEL TO PLACE YOUR OWN DESIGN ON

SILK FLOWER ARRANGEMENTS TO GO ON CORNERS OF SIGN PINK AND DARK PINK

SILK FLOWER ARRANGEMENTS TO GO ON CORNERS OF SIGN PINK AND WHITE

SILK FLOWER ARRANGEMENTS TO GO ON CORNERS OF SIGN WHITE AND DUSTY PINK SILK FLOWER ARRANGEMENTS TO GO ON CORNERS OF SIGN CHAMPAGNE TONE

SILK FLOWER ARRANGEMENTS TO GO ON CORNERS OF SIGN AUTUMN COLOURS

# WHITE WINDOW FRAME WITH WHITE HANDWRITTING

Height: 60cm Width: 91cm

RUSTIC/RATTAN FRAME BLACKBOARD Height: 87cm Width: 44cm

#### ACRYLIC WHITE BOARD WITH BLACK FONT HANGING FROM WOOD FRAME Height: 80cm Width: 60cm

Welcome TO THE WEDDING OF and

WHITE FRAME BLACKBOARD

Height: 88cm:

Width 43cm:

BLACK ORNATE EASLE TO PLACE YOUR OWN DESIGN ON (SIGN NOT INCLUDED ACRYLIC BLACK BOARD WITH WHITE FONT HANGING FROM WHITE FRAME

PAINTERS WOOD EASLE TO PLACE YOUR OWN DESIGN ON

PAINTERS WOOD EASLE TO PLACE YOUR OWN DESIGN ON

SILK FLOWER ARRANGEMENTS TO GO ON CORNERS OF SIGN PINK AND DARK PINK SILK FLOWER ARRANGEMENTS TO GO ON CORNERS OF SIGN PINK AND WHITE

SILK FLOWER ARRANGEMENTS TO GO ON CORNERS OF SIGN WHITE AND DUSTY PINK SILK FLOWER ARRANGEMENTS TO GO ON CORNERS OF SIGN CHAMPAGNE TONE

SILK FLOWER ARRANGEMENTS TO GO ON CORNERS OF SIGN AUTUMN COLOURS

YOU ANK CARDS ap GIFTS