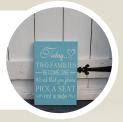

GOLD CIRCLE ARCH (MOVEABLE)

2X FAUX FLOWER ARRANGMENTS WITH BRIGHT FLOWERS TO GO ON LARGE WHITE PILLAR STANDS

1X FLOWER ARRANGEMENT NATURAL COLOURS

WOOD BLACKBOARD WITH YOUR CHOICE OF WORDS Height: Width: "PICK A SEAT" BLUE CANVAS

**SIGN** Height: Width:

The Big Day

6

1XA

8

iO)

"PICK A SEAT" FLOWER CANVAS SIGN Height: Width: