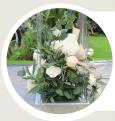

**18 X SQUARE MIRROR BASE** PLATE

Diameter: 30cm x 30cm

**BUD JARS** 

**20 X ROUND MIRROR BASE** PLATE Diameter: 18cm

**20 X AUTUMN COLOUR** FLOWER ARRANGEMENTS FOR

**HEAD TABLE FLOWER** ARRANGEMENTS **AUTUMN COLOURS** 