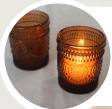

### **24 X GOLD TEALIGHT HOLDER**

**20 X PINK/GOLD GLASS** 

**TEALIGHT HOLDERS** 

Height: 6.5cm

Height: 7cm

**36 X AMBER GLASS TEALIGHT HOLDERS** 

Height: 6.5cm

**30 X SMALL BLUE GLASS JAR** FOR CANDLES Height: 9cm