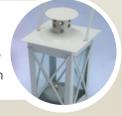

35 X HURRICAN GLASS CANDLE OR VASES HOLDER Height: 15cm/ Diameter: 10cm

Height: 27cm

15 X BLACK LANTERNS FOR CANDLES OR GREENERY

Height: 28 cm

HOLDERS

Diameter: 27cm

**16 X ROUND TALL ON A STICK FOR TEA LIGHT CANDLES** Height: 25cm