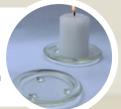

### **32 X GOLD CANDLE FEET**

Height: 2cm (not including candle)

**30 X GLASS CANDLE FEET** Height: 6cm (not including candle)

### **20 X WHITE CANDLE FEET** Height: 6cm (not including candle)

**38 X BLACK CANDLE HOLDERS** 

Height: 15cm

**12 X LARGE GOLD/BLACK** CANDLE HOLDERS Height: 19cm

**24 X PINK GLASS CANDLE FEET** Height: 6cm (not including candle)