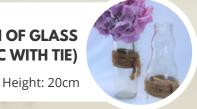

**16 X GLASS MILK BOTTLES** (RUSTIC WITH TIE)

**21 X TALL GLASS MILK** 

Height: 15cm

BOTTLES

Height: 22cm

**30 X TALL GLASS PILLAR** VASES Height: 30cm

**38 X SELECTION OF LARGE GLASS JARS (RUSTIC WITH TIES)** 