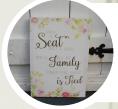

GOLD CIRCLE ARCH (MOVEABLE)

2X FAUX FLOWER ARRANGMENTS WITH BRIGHT FLOWERS TO GO ON LARGE WHITE PILLAR STANDS

1X FLOWER ARRANGEMENT NATURAL COLOURS

WOOD BLACKBOARD WITH YOUR CHOICE OF WORDS Height: Width: "PICK A SEAT" BLUE CANVAS

**SIGN** Height: Width:

The Big Day

6

1XA

8

iO)

"PICK A SEAT" FLOWER CANVAS SIGN Height: Width: