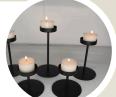

### **20 X WHITE CANDLE FEET** Height: 6cm (not including candle)

**38 X BLACK CANDLE HOLDERS** 

Height: 15cm

**12 X LARGE GOLD/BLACK** CANDLE HOLDERS Height: 19cm

**24 X PINK GLASS CANDLE FEET** Height: 6cm (not including candle)