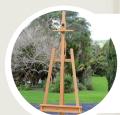

PAINTERS WOOD EASLE TO PLACE YOUR OWN DESIGN ON

PAINTERS WOOD EASLE TO PLACE YOUR OWN DESIGN ON

SILK FLOWER ARRANGEMENTS TO GO ON CORNERS OF SIGN PINK AND DARK PINK SILK FLOWER ARRANGEMENTS TO GO ON CORNERS OF SIGN PINK AND WHITE