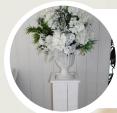

**18 X SQUARE MIRROR BASE** PLATE

Diameter: 30cm x 30cm

**BUD JARS** 

**20 X ROUND MIRROR BASE** PLATE Diameter: 18cm

**20 X AUTUMN COLOUR** FLOWER ARRANGEMENTS FOR

**HEAD TABLE FLOWER** ARRANGEMENTS **AUTUMN COLOURS** 