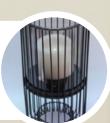

#### **36 X SELECTION OF RUSTIC GOLD VASES**

Height: 12cm - 40cm

**26 X SELECTION OF SILVER GOBLETS** Height: 9cm - 15cm

**11 X BIRDCAGES** 

Height: 33cm

**31 X RATTAN PLACEMATS** 

**18 X WHITE/GOLD PLACEMATS** 