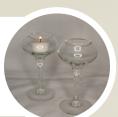

20 X PINK OMBRE BUD VASES

**28 X BROWN GLASS BUD VASES** 

Height: 10cm

**50 X SELECTION OF CLEAR GLASS BUD VASES** Height: 7.5cm - 15cm

> **50+ SMALL GLASS MILK BUD VASES** Height: 15cm

**30 X THREE PIPE BUD JAR STANDS** 