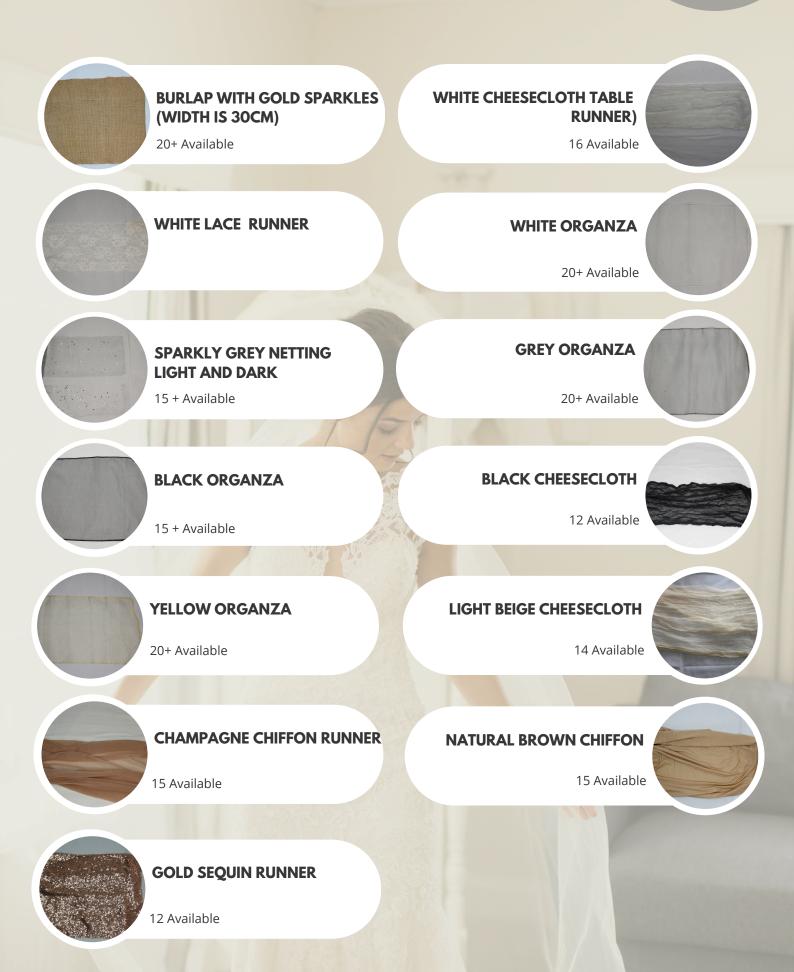

RRANGEMENTS **AUTUMN COLOURS** 





**33 X SELECTION OF WOODEN** ROUNDS

**FREESTANDING ACRYLIC** 



**BLOCK WITH PINK PAINT** 1 - 10 TABLE NO

Fifteen

**ACRYLIC WHITE ROUND SIGN** WITH BLACK WRITING 1 - 15

**GOLD FRAME WITH OPTION TO USE GOLD CARD OR DESIGN YOUR OWN** 

WHITE BLOCK NUMBERS



20

WHITE BIRD WITH SILVER **NUMBERS** 

1 - 12

HALF CIRCLE TAN ACRYLIC WITH RUST ORANGE FLOWERS 1 - 7

SILVER GLITTER FREESTANDING STICK 1 - 10

WOOD NUMBERS ON ROUND **STAND** 1 - 10

WOOD NUMBERS WITH A **GEOMETRIC FRAME** 

1 - 20

**SMALL SILVER FRAME** 



1 - 19

**CARD DESIGN** 

WOOD STAND FOR YOUR OWN

**ROUND CLEAR ARCYLIC SIGN** WITH WHITE WRITING 1 - 15

DARK WOOD SQUARE BLOCK FOR YOUR OWN CARD DESIGN

> BRIDGEWATER COUNTRY ESTATE

**DIAMOND STAND FOR YOUR OWN CARD DESIGN** 

























### WHITE ACRYLIC BOARD WITH BLACK WRITING

Height: 100cm Width: 60.5cm



### WHITE PEG BOARD

Height: 70cm Width: 50cm

#### BROWN WOOD BOARD WITH WHITE WRITING

Height 75.5cm: Width 90cm:

WHITE LADDER WITH PEGS TO HANG CARDS Height 137cm:

Width 43cm





WHITE ORNATE EASEL TO PLACE YOUR OWN DESIGN ON TAN WITH RUST ORANGE FLOWERS



BLACK ORNATE EASEL TO PLACE YOUR OWN DESIGN ON (SIGN NOT INCLUDED)

PAINTERS WOOD EASEL TO PLACE YOUR OWN DESIGN ON





SILK FLOWER ARRANGEMENTS TO GO ON CORNERS OF SIGN PINK AND DARK PINK

SILK FLOWER ARRANGEMENTS TO GO ON CORNERS OF SIGN PINK AND WHITE





SILK FLOWER ARRANGEMENTS TO GO ON CORNERS OF SIGN WHITE AND DUSTY PINK SILK FLOWER ARRANGEMENTS TO GO ON CORNERS OF SIGN CHAMPAGNE TONE





SILK FLOWER ARRANGEMENTS TO GO ON CORNERS