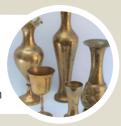

#### **36 X SELECTION OF RUSTIC GOLD VASES**

Height: 12cm - 40cm

**26 X SELECTION OF SILVER GOBLETS** Height: 9cm - 15cm

**11 X BIRDCAGES** 

Height: 33cm

**31 X RATTAN PLACEMATS** 

**18 X WHITE/GOLD PLACEMATS** 