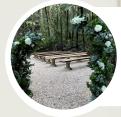

Only available on lawn ceremony area:

WHITE FLOWERS WITH GREENERY 2 PIECE ARCH WHITE FRAME PILLAR STANDS WITH WHITE FLOWERS AND GREENERY)

WHITE PILLAR STANDS WITH WHITE FLOWER POTS X 2 LARGE / X 2 MEDIUM

GOLD CIRCLE ARCH (MOVEABLE)

2X FAUX FLOWER ARRANGMENTS WITH BRIGHT FLOWERS TO GO ON LARGE WHITE PILLAR STANDS

1X FLOWER ARRANGEMENT NATURAL COLOURS

WOOD BLACKBOARD WITH YOUR CHOICE OF WORDS Height: Width: "PICK A SEAT" BLUE CANVAS