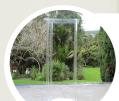

Only available on lawn ceremony area:

WHITE FLOWERS WITH GREENERY 2 PIECE ARCH WHITE FRAME PILLAR STANDS WITH WHITE FLOWERS AND GREENERY)

WHITE PILLAR STANDS WITH WHITE FLOWER POTS X 2 LARGE / X 2 MEDIUM