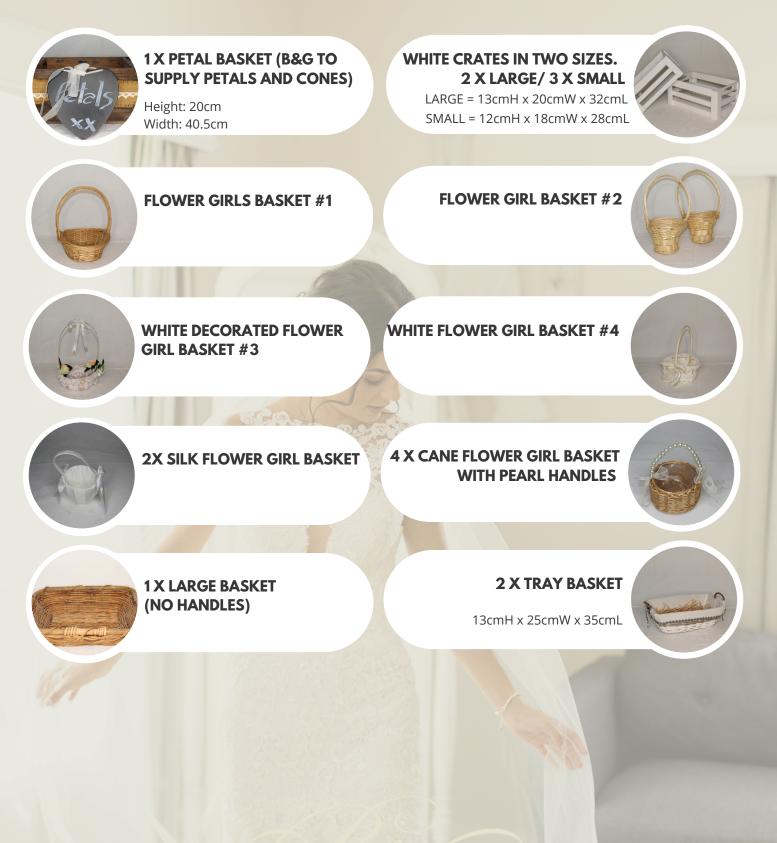

20 X PINK OMBRE BUD VASES

**28 X BROWN GLASS BUD VASES** 

Height: 10cm

**50 X SELECTION OF CLEAR GLASS BUD VASES** Height: 7.5cm - 15cm

> **50+ SMALL GLASS MILK BUD VASES** Height: 15cm

**30 X THREE PIPE BUD JAR STANDS** 

Height: 10cm, 15cm, 20cm

#### **24 X GLASS URN VASES**

Height: 15cm

**25 X GLASS JARS** 

Height: 13.5cm

Height: 16cm

**15 X GLASS FISHBOWLS FOR CANDLES OR FLOWERS** 

Height: 7.5cm - 14cm

76 X SELECTION OF COLOURED **GLASS BUD VASES** Height: 7.5cm - 14cm

**16 X GLASS MILK BOTTLES** (RUSTIC WITH TIE)

**21 X TALL GLASS MILK** 

Height: 15cm

BOTTLES

Height: 22cm

**30 X TALL GLASS PILLAR** VASES Height: 30cm

**38 X SELECTION OF LARGE GLASS JARS (RUSTIC WITH TIES)** 

Height: 16cm

11 X GLASS JAR VASES/CANDLE HOLDERS (HANDLES TO HANG) Height: 15cm

#### 23 X SMALL WOODEN BIRD VASES/CANDLE HOLDERS Height: 16cm

**14 X WHITE CERAMIC VASES** 

**23 X LARGE WOODEN BIRD VASES/CANDLE HOLDERS** Height: 18.5cm

#### **21 X SELECTION OF GLASS BOTTLES (RUSTIC WITH TIE)**

### **12 X WHITE MILK JUGS**

Height: 17cm

Height: 20cm

# **15 TERRACOTTA POTS**

Height: 11cm

### **14 X WHITE URN VASES**

Height: 21.5cm

### **13 X WHITE VINTAGE TIN VASES**

Height: 17cm

### **17 SILVER TIN BUCKETS**

**6 X LARGE TIN TABLE VASES** 

Height: 10.5cm

WITH LACE TRIM

Length: 50cm

Height: 16cm/ Width: 20cm/

#### **15 X WHITE CERAMIC TABLE** VASES Height: 9cm/Width: 9cm/ Length: 20cm

### **4 X SMALL TIN TABLE VASES** WITH LACE TRIM

Height: 13cm/ Width: 15cm/ Length: 13cm

**15 X GOLD CANDELABRAS** Height: 21.5cm (not including candle)

**26 X GLASS CANDLES STICKS** Height: 15.5cm (not including candle)