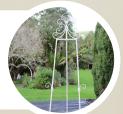

Only available on lawn ceremony area:

WHITE FLOWERS WITH GREENERY 2 PIECE ARCH WHITE FRAME PILLAR STANDS WITH WHITE FLOWERS AND GREENERY)

WHITE PILLAR STANDS WITH WHITE FLOWER POTS X 2 LARGE / X 2 MEDIUM